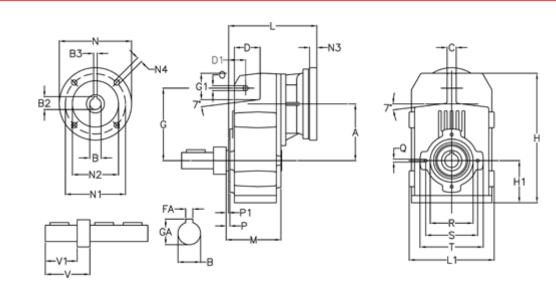

## **Data Sheet**

Article number: 29560209551225 Description: Shaft mounted gear A253R-95,5-P71B5

## **Measures**

| 20.75                               | I28.75 FA = 10                                             | M = 135.5                                               | Q = M10x14                     |
|-------------------------------------|------------------------------------------------------------|---------------------------------------------------------|--------------------------------|
| 85 (                                | G = 162                                                    | N = 160                                                 | R = 110                        |
| 4                                   | G1 = 58.0                                                  | N1 = 130                                                | S = 130                        |
| 6.3                                 | I6.3 GA = 38.0                                             | N2 = 110                                                | T = 150                        |
| 5                                   | 5 H = 290.5                                                | N4 = M8x16                                              | V = 93.0                       |
| 20 1                                | H1 = 93.5                                                  | O = 13                                                  | V1 = 60                        |
| 57.0 I                              | 57.0 L = 213.0                                             | P = 6.0                                                 |                                |
| 3.5 I                               | 13.5 L1 = 188                                              | P1 = 3.5                                                |                                |
| 4 (<br>6.3 (<br>5  <br>20  <br>57.0 | I4G1 = 58.0I6.3GA = 38.05H = 290.520H1 = 93.557.0L = 213.0 | N1 = 130<br>N2 = 110<br>N4 = M8x16<br>O = 13<br>P = 6.0 | S = 130<br>T = 150<br>V = 93.0 |